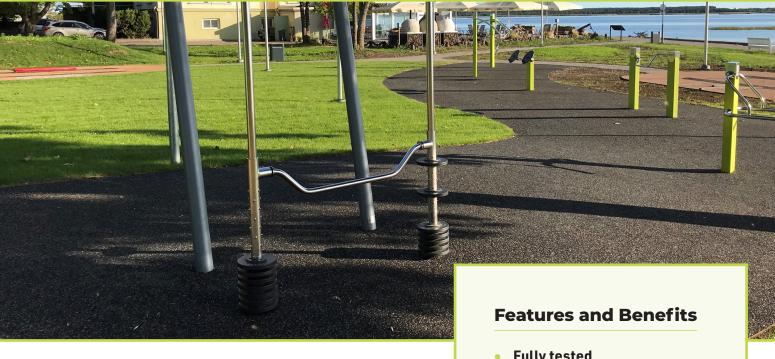

## **Paths**

A highly draining, cost effective and comfortbale surface, for a more enjoyable walking experience

## **Performance Characteristics**

Playtop Paths is a practical and highly water permeable surface and a cost-effective one-layer solution for areas where large machines do not easily access.

An environmentally friendly certified system which intelligently converts recycled rubber and natural aggregate into a resilient and slip resistant surface for all, from pedestrians and wheel chair users to bicycle riders and runners.

Meeting requirements for Sustainable Urban Drainage Systems if a substructure is required, this can be either stone, concrete or tarmac.

- **Fully tested**
- **Environmentally friendly**
- Low maintenance
- UV resistance
- Durable
- Water permeable
- Anti-frost
- Easy and quick to install
- One layer system
- High speed drainage
- Safe